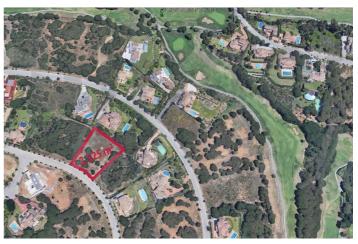

## Residential Plot for sale in Sotogrande Alto, Sotogrande

695,000€

Reference: R4887154 Plot Size: 2,525m<sup>2</sup>

## Costa del Sol, Sotogrande Alto

Exclusive residential plot located in an elevated area of the prestigious G area of Sotogrande Alto, with a moderate slope and beautiful panoramic views of the sea, the mountains and the Almenara golf club. The plot is located near the SO/Sotogrande Hotel and Golf and the Almenara Golf course and a short drive from the Sotogrande International School. The lower part of the plot has been reinforced with a 3-meter-high stone breakwater wall with its corresponding earth filling. Includes all services: water, electricity, telephone and sewage. Excellent opportunity!