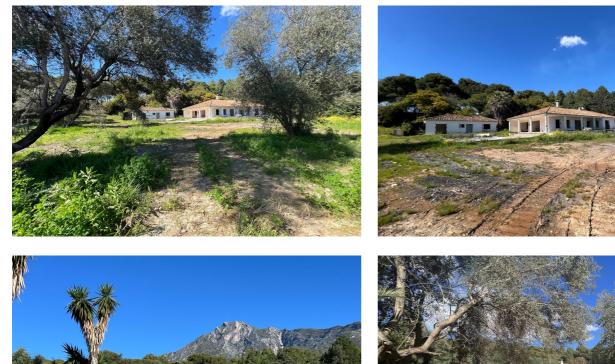

## Costa del Sol, Sierra Blanca

A property to reform or demolish with sea and mountain views, situated on a residential plot of 3.000 m<sup>2</sup>, south-facing and located near the prestigious communities of Sierra Blanca and Rocio de Nagueles, at the foot of La Concha mountain, just minutes from the Golden Mile, Puerto Banús, and all amenities. It is possible to build a 1,000 m<sup>2</sup> house including the basement. This flat plot has full infrastructure and services, making it ideal for building a large villa. The property has a reform license.