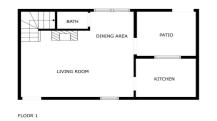

# Costa del Sol, La Cala

This lovely house is located in an idyllic urbanisation, just 350 meters from the beach and a 15-minute walk from the center of La Cala de Mijas. La Cortijera is a residential that offers the charm of a small village, with flower-filled pathways, inviting local restaurants, and a generously sized swimming pool. On the entrance floor, you find a comfortable living room with a cozy fireplace, along with a kitchen and the dining area. There is also a guest toilet. Upstairs, there are two bright double bedrooms, one of which boasts stunning sea views and a charming French balcony. Both bedrooms share a bathroom. In front of the house, you have a spacious 17 sqm terrace, surrounded by beautiful flowers. It is the perfect corner to enjoy sunny days looking out over the sea The property benefits from a tourist license, allowing excellent rental income potential. It is a prime location, within walking distance of supermarkets, shops, restaurants, cafés and ensures strong demand for holiday rentals. This is a good opportunity for both private residential and investment, offering a ready-to-rent property in one of the popular locations on Costa del Sol. Welcome to book your viewing with us!