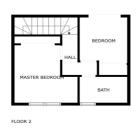

# Costa del Sol, La Cala

This lovely house is located in an idyllic urbanisation, just 350 meters from the beach and a 15-minute walk from the center of La Cala de Mijas. La Cortijera is a residential that offers the charm of a small village, with flower-filled pathways, inviting local restaurants, and a generously sized swimming pool. On the entrance floor, you find a comfortable living room with a cozy fireplace, along with a kitchen and the dining area. There is also a guest toilet. Upstairs, there are two bright double bedrooms, one of which boasts stunning sea views and a charming French balcony. Both bedrooms share a bathroom. In front of the house, you have a spacious 17 sqm terrace, surrounded by beautiful flowers. It is the perfect corner to enjoy sunny days looking out over the sea The property benefits from a tourist license, allowing excellent rental income potential. It is a prime location, within walking distance of supermarkets, shops, restaurants, cafés and ensures strong demand for holiday rentals. This is a good opportunity for both private residential and investment, offering a ready-to-rent property in one of the popular locations on Costa del Sol. Welcome to book your viewing with us!