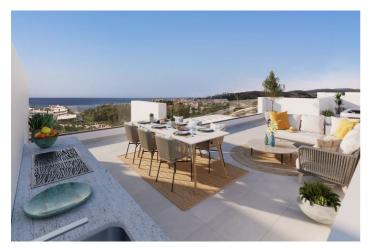

# Costa del Sol, Estepona

The penthouses at this resort in Estepona offer a true taste of Mediterranean luxury. Enjoy stunning sea views from your spacious terraces, complete with an exclusive jacuzzi on the rooftop. These bright, three-bedroom homes create a peaceful, upscale environment. You'll have access to top-notch amenities designed for your comfort, including an infinity pool, a fully equipped gym, a gourmet lounge, and dedicated yoga spaces. Located near beautiful beaches and world-class golf courses, the resort is also just a short walk from Estepona's charming old town, where you'll always find something new to explore. Plus, you're perfectly connected to Marbella, Sotogrande, and Malaga. These penthouses come with high-end finishes, such as motorized blinds opening onto the terrace, underfloor heating in the master bathroom, and a state-of-the-art kitchen, ensuring comfort and exclusivity throughout your home.