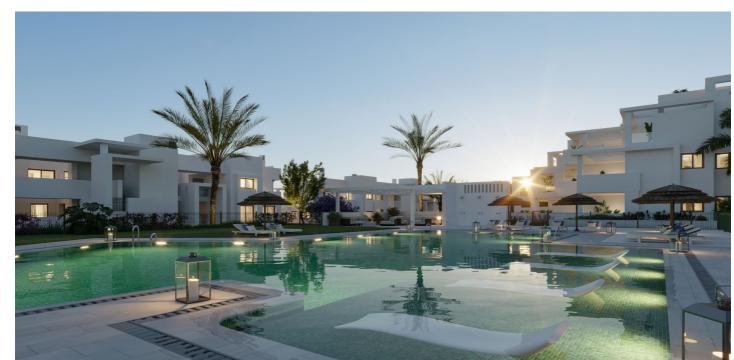

# Costa del Sol, Estepona

The penthouses at this resort in Estepona offer a true taste of Mediterranean luxury. Enjoy stunning sea views from your spacious terraces, complete with an exclusive jacuzzi on the rooftop. These bright, three-bedroom homes create a peaceful, upscale environment. You'll have access to top-notch amenities designed for your comfort, including an infinity pool, a fully equipped gym, a gourmet lounge, and dedicated yoga spaces. Located near beautiful beaches and world-class golf courses, the resort is also just a short walk from Estepona's charming old town, where you'll always find something new to explore. Plus, you're perfectly connected to Marbella, Sotogrande, and Malaga. These penthouses come with high-end finishes, such as motorized blinds opening onto the terrace, underfloor heating in the master bathroom, and a state-of-the-art kitchen, ensuring comfort and exclusivity throughout your home.

## Features:

| Features           | Orientation     | <b>Climate Control</b> |
|--------------------|-----------------|------------------------|
| Lift               | South East      | Cold A/C               |
| Private Terrace    |                 | Hot A/C                |
| Ensuite Bathroom   |                 | U/F Heating            |
| Double Glazing     |                 | U/F/H Bathrooms        |
| Fitted Wardrobes   |                 |                        |
| Solarium           |                 |                        |
| Gym                |                 |                        |
| Jacuzzi            |                 |                        |
| Restaurant On Site |                 |                        |
| Views              | Setting         | Condition              |
| Sea                | Commercial Area | New Construction       |
| Mountain           | Close To Port   |                        |
| Panoramic          | Close To Sea    |                        |
| Golf               | Close To Town   |                        |
| Pool               | Kitchen         | Garden                 |
| Communal           | Fully Fitted    | Private                |
|                    | Kitchen-Lounge  |                        |
| Security           | Parking         |                        |
| Electric Blinds    | Underground     |                        |
| Entry Phone        | Communal        |                        |
|                    |                 |                        |