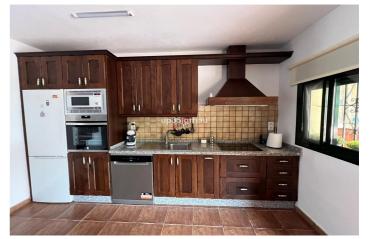

# Costa del Sol, Estepona

2 independent houses with their independent entrances, one house 200m2 80 m2 of porch, the other 100m2 25 m2 of porch. 1 swimming pool Very close to Estepona, 10 minutes from the center. 9600m2 plot Detached Villa, Estepona, Costa del Sol. Built 300 m<sup>2</sup>, Terrace 105 m<sup>2</sup>, Garden/Plot 9600 m<sup>2</sup>. 6 bed an 4 toilets. Setting : Close To Port, Close To Shops, Close To Sea, Close To Town, Close To Schools. Orientation : East, South, West. Condition : Excellent. Pool : Private. Climate Control : Air Conditioning, Fireplace. Views : Sea, Mountain, Country, Panoramic. Features : Covered Terrace, Fitted Wardrobes, Near Transport, Private Terrace, Satellite TV, WiFi, Utility Room, Ensuite Bathroom. Furniture : Fully Furnished, Part Furnished. Kitchen : Fully Fitted. Garden : Private. Security : Gated Complex. Parking : Garage, Private. Utilities : Electricity, Drinkable Water, Telephone.

Category Reduced Holiday Homes Investment Bargain Luxury **Climate Control** Air Conditioning Fireplace

Condition Excellent

Kitchen Fully Fitted

Parking Garage Private