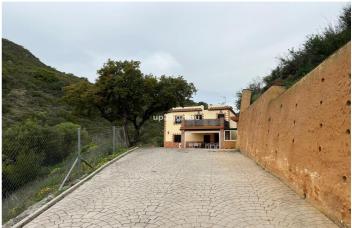

# Costa del Sol, Estepona

2 independent houses with their independent entrances, one house 200m2 80 m2 of porch, the other 100m2 25 m2 of porch. 1 swimming pool Very close to Estepona, 10 minutes from the center. 9600m2 plot Detached Villa, Estepona, Costa del Sol. Built 300 m<sup>2</sup>, Terrace 105 m<sup>2</sup>, Garden/Plot 9600 m<sup>2</sup>. 6 bed an 4 toilets. Setting : Close To Port, Close To Shops, Close To Sea, Close To Town, Close To Schools. Orientation : East, South, West. Condition : Excellent. Pool : Private. Climate Control : Air Conditioning, Fireplace. Views : Sea, Mountain, Country, Panoramic. Features : Covered Terrace, Fitted Wardrobes, Near Transport, Private Terrace, Satellite TV, WiFi, Utility Room, Ensuite Bathroom. Furniture : Fully Furnished, Part Furnished. Kitchen : Fully Fitted. Garden : Private. Security : Gated Complex. Parking : Garage, Private. Utilities : Electricity, Drinkable Water, Telephone.