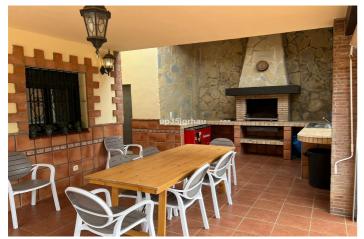

# Costa del Sol, Estepona

2 independent houses with their independent entrances, one house 200m2 80 m2 of porch, the other 100m2 25 m2 of porch. 1 swimming pool Very close to Estepona, 10 minutes from the center. 9600m2 plot Detached Villa, Estepona, Costa del Sol. Built 300 m<sup>2</sup>, Terrace 105 m<sup>2</sup>, Garden/Plot 9600 m<sup>2</sup>. 6 bed an 4 toilets. Setting : Close To Port, Close To Shops, Close To Sea, Close To Town, Close To Schools. Orientation : East, South, West. Condition : Excellent. Pool : Private. Climate Control : Air Conditioning, Fireplace. Views : Sea, Mountain, Country, Panoramic. Features : Covered Terrace, Fitted Wardrobes, Near Transport, Private Terrace, Satellite TV, WiFi, Utility Room, Ensuite Bathroom. Furniture : Fully Furnished, Part Furnished. Kitchen : Fully Fitted. Garden : Private. Security : Gated Complex. Parking : Garage, Private. Utilities : Electricity, Drinkable Water, Telephone.

### Features Covered Terrace Near Transport Private Terrace Satellite TV Ensuite Bathroom Fitted Wardrobes WiFi Utility Room Views Sea Mountain Panoramic Country

**Pool** Private

**Garden** Private