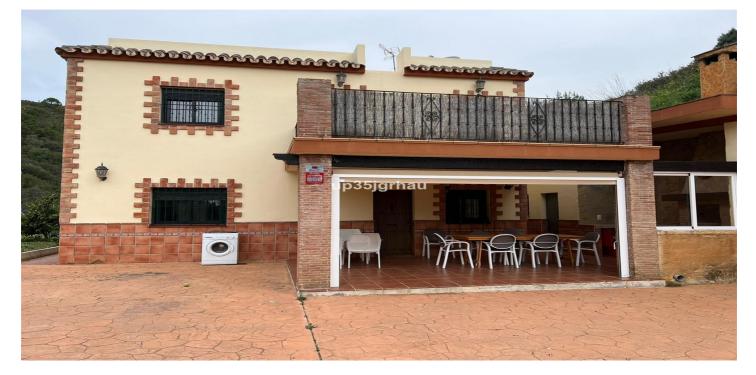

# Costa del Sol, Estepona

2 independent houses with their independent entrances, one house 200m2 80 m2 of porch, the other 100m2 25 m2 of porch. 1 swimming pool Very close to Estepona, 10 minutes from the center. 9600m2 plot Detached Villa, Estepona, Costa del Sol. Built 300 m<sup>2</sup>, Terrace 105 m<sup>2</sup>, Garden/Plot 9600 m<sup>2</sup>. 6 bed an 4 toilets. Setting : Close To Port, Close To Shops, Close To Sea, Close To Town, Close To Schools. Orientation : East, South, West. Condition : Excellent. Pool : Private. Climate Control : Air Conditioning, Fireplace. Views : Sea, Mountain, Country, Panoramic. Features : Covered Terrace, Fitted Wardrobes, Near Transport, Private Terrace, Satellite TV, WiFi, Utility Room, Ensuite Bathroom. Furniture : Fully Furnished, Part Furnished. Kitchen : Fully Fitted. Garden : Private. Security : Gated Complex. Parking : Garage, Private. Utilities : Electricity, Drinkable Water, Telephone.