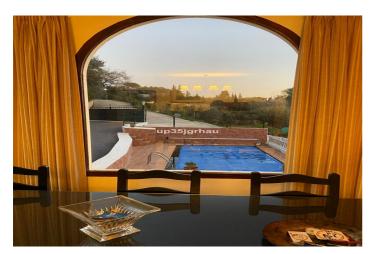

# Costa del Sol, Estepona

2 independent houses with their independent entrances, one house 200m2 80 m2 of porch, the other 100m2 25 m2 of porch. 1 swimming pool Very close to Estepona, 10 minutes from the center. 9600m2 plot Detached Villa, Estepona, Costa del Sol. Built 300 m<sup>2</sup>, Terrace 105 m<sup>2</sup>, Garden/Plot 9600 m<sup>2</sup>. 6 bed an 4 toilets. Setting : Close To Port, Close To Shops, Close To Sea, Close To Town, Close To Schools. Orientation : East, South, West. Condition : Excellent. Pool : Private. Climate Control : Air Conditioning, Fireplace. Views : Sea, Mountain, Country, Panoramic. Features : Covered Terrace, Fitted Wardrobes, Near Transport, Private Terrace, Satellite TV, WiFi, Utility Room, Ensuite Bathroom. Furniture : Fully Furnished, Part Furnished. Kitchen : Fully Fitted. Garden : Private. Security : Gated Complex. Parking : Garage, Private. Utilities : Electricity, Drinkable Water, Telephone.

### Features Covered Terrace Near Transport Private Terrace Satellite TV Ensuite Bathroom Fitted Wardrobes WiFi Utility Room Views Sea Mountain Panoramic Country

**Pool** Private

**Garden** Private