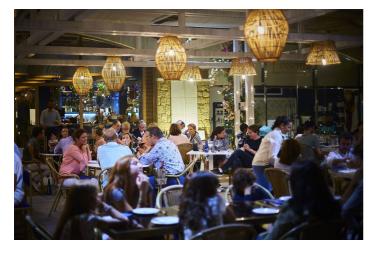

## Costa del Sol, Sotogrande Costa

\*\*Prime Commercial Investment Opportunity in Sotogrande\*\* Discover an exceptional commercial investment opportunity in the heart of Sotogrande. These rented commercial premises, available under triple net leases, offer a range of property sizes and prices from €415,000 to €515,000, promising attractive returns between 4% and 8%. Spanning 200 m² of constructed space with 170 m² usable, this property is spread over two floors and features two spacious rooms and three bathrooms, some of which are adapted for disabled access. Situated at street level with a prominent 5-metre linear façade and a showcase window, this property boasts modern amenities including hot and cold air conditioning, storage space, alarm systems. Some units also have smoke extraction and industrial kitchen. Built in 2000, it combines contemporary convenience with a prime location, making it an ideal choice for savvy investors seeking a lucrative addition to their portfolio. Don't miss out on this rare opportunity to invest in one of Sotogrande's most sought-after commercial locations.