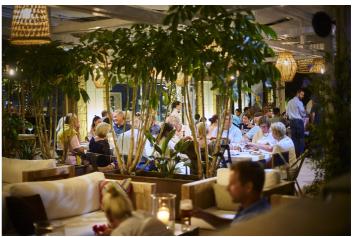

## Costa del Sol, Sotogrande Costa

\*\*Prime Commercial Investment Opportunity in Sotogrande\*\* Discover an exceptional commercial investment opportunity in the heart of Sotogrande. These rented commercial premises, available under triple net leases, offer a range of property sizes and prices from €415,000 to €515,000, promising attractive returns between 4% and 8%. Spanning 200 m² of constructed space with 170 m² usable, this property is spread over two floors and features two spacious rooms and three bathrooms, some of which are adapted for disabled access. Situated at street level with a prominent 5-metre linear façade and a showcase window, this property boasts modern amenities including hot and cold air conditioning, storage space, alarm systems. Some units also have smoke extraction and industrial kitchen. Built in 2000, it combines contemporary convenience with a prime location, making it an ideal choice for savvy investors seeking a lucrative addition to their portfolio. Don't miss out on this rare opportunity to invest in one of Sotogrande's most sought-after commercial locations.