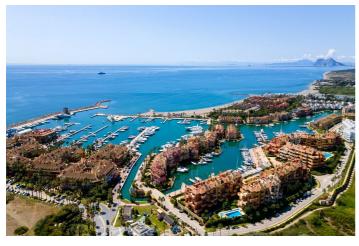

## Costa del Sol, Sotogrande Costa

\*\*Prime Commercial Investment Opportunity in Sotogrande\*\* Discover an exceptional commercial investment opportunity in the heart of Sotogrande. These rented commercial premises, available under triple net leases, offer a range of property sizes and prices from €415,000 to €515,000, promising attractive returns between 4% and 8%. Spanning 200 m² of constructed space with 170 m² usable, this property is spread over two floors and features two spacious rooms and three bathrooms, some of which are adapted for disabled access. Situated at street level with a prominent 5-metre linear façade and a showcase window, this property boasts modern amenities including hot and cold air conditioning, storage space, alarm systems. Some units also have smoke extraction and industrial kitchen. Built in 2000, it combines contemporary convenience with a prime location, making it an ideal choice for savvy investors seeking a lucrative addition to their portfolio. Don't miss out on this rare opportunity to invest in one of Sotogrande's most sought-after commercial locations.