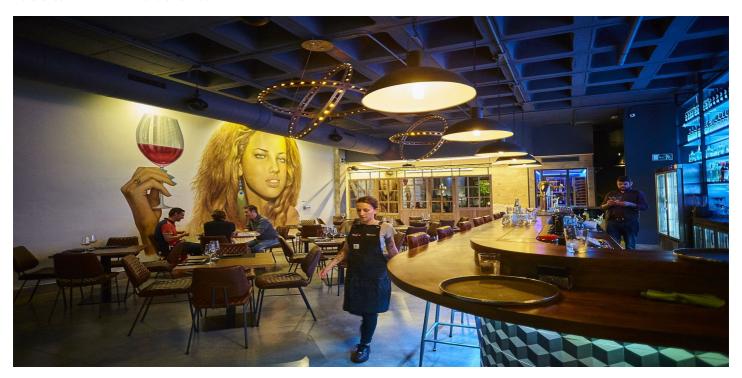

## Costa del Sol, Sotogrande Costa

\*\*Prime Commercial Investment Opportunity in Sotogrande\*\* Discover an exceptional commercial investment opportunity in the heart of Sotogrande. These rented commercial premises, available under triple net leases, offer a range of property sizes and prices from €415,000 to €515,000, promising attractive returns between 4% and 8%. Spanning 200 m² of constructed space with 170 m² usable, this property is spread over two floors and features two spacious rooms and three bathrooms, some of which are adapted for disabled access. Situated at street level with a prominent 5-metre linear façade and a showcase window, this property boasts modern amenities including hot and cold air conditioning, storage space, alarm systems. Some units also have smoke extraction and industrial kitchen. Built in 2000, it combines contemporary convenience with a prime location, making it an ideal choice for savvy investors seeking a lucrative addition to their portfolio. Don't miss out on this rare opportunity to invest in one of Sotogrande's most sought-after commercial locations.