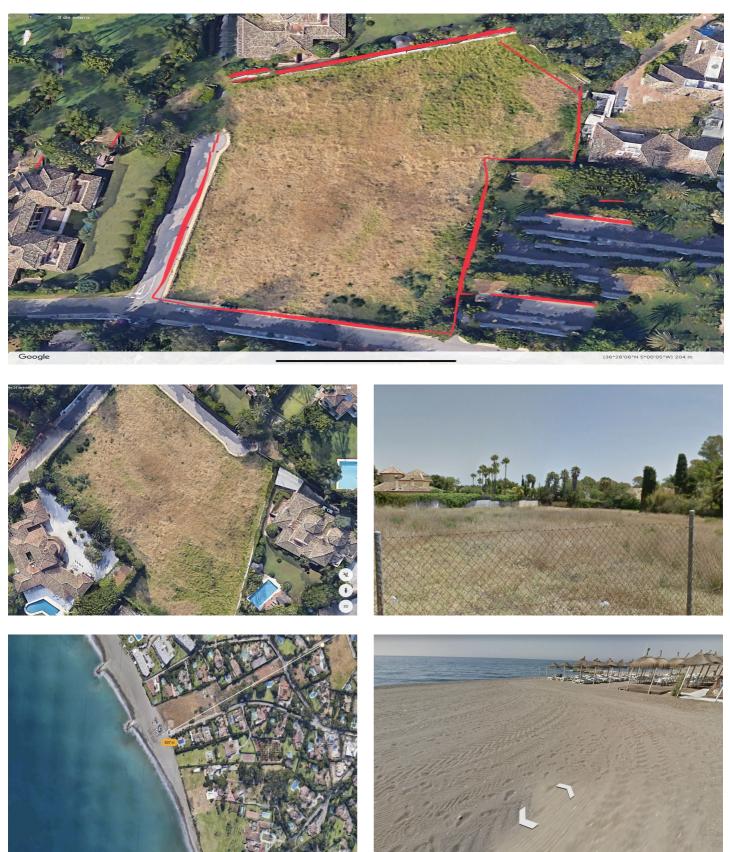

## Costa del Sol, Guadalmina Baja

Plot for sale in Guadalmina Baja, near San Pedro de Alcantara Beach Plot for sale in Guadalmina Low, San Pedro de Alcántara. Regarding the dimensions, the property has 6,058 m<sup>2</sup> plot. It has the following view features, near beach / sea, near golf, schools near, beach side and nearby playground. Buildability of 0.25% and an occupation of 20% UE-5 Minimum plot 2,000 m2, separation to borders 5 meters. Near the beach at 407 meters and the Mall of Guadalmina, A10 minutes from Puerto Banus, 15 minutes from Marbella, - Surface of the plot 6.058 € - Building surface 1,514 m2 - Urban terrain / qualified for single-family residential