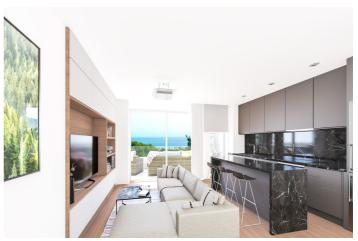

## Costa del Sol, Torremolinos

New promotion of Luxury Homes with 2, 3 and 4 bedrooms. It is a promotion that presents a great symmetry and harmony in its design, both in its exterior façade and in its interiors. Perfectly equipped homes, with fitted kitchens, air conditioning with Airzone type segmentation, fan heater, motorized blinds, etc. CHARACTERISTICS: HOUSEHOLDS. In the proposed layouts, the lounges and terraces are located on the south façade, with the most pleasant views and best orientation. In addition, the living room, dining room and kitchen area are constituted in a single nucleus, with large covered and open terraces. COMMON ZONES: - Multifunctional saline treatment pool, with a beach-type entrance, an area with hammocks in the water and a 25-meter swimming lane. - Children's outdoor area. - Outdoor Fitness Area. - Txoco area equipped with kitchen and BBQ - Landscaped areas. - Parcel mailbox. - Urbanization with video surveillance circuit. - Opening doors with magnetic master key. - Vehicle access with door opening by license plate reading.