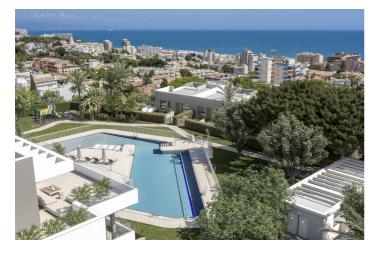

## Costa del Sol, Torremolinos

New promotion of Luxury Homes with 2, 3 and 4 bedrooms. It is a promotion that presents a great symmetry and harmony in its design, both in its exterior façade and in its interiors. Perfectly equipped homes, with fitted kitchens, air conditioning with Airzone type segmentation, fan heater, motorized blinds, etc. CHARACTERISTICS: HOUSEHOLDS. In the proposed layouts, the lounges and terraces are located on the south façade, with the most pleasant views and best orientation. In addition, the living room, dining room and kitchen area are constituted in a single nucleus, with large covered and open terraces. COMMON ZONES: - Multifunctional saline treatment pool, with a beach-type entrance, an area with hammocks in the water and a 25-meter swimming lane. - Children's outdoor area. - Outdoor Fitness Area. - Txoco area equipped with kitchen and BBQ - Landscaped areas. - Parcel mailbox. - Urbanization with video surveillance circuit. - Opening doors with magnetic master key. - Vehicle access with door opening by license plate reading.