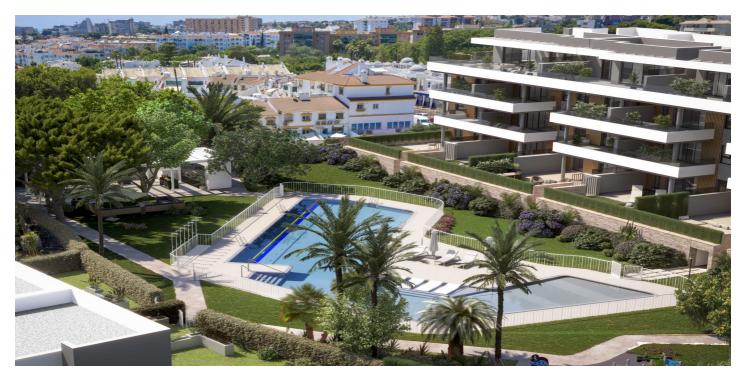

## Costa del Sol, Torremolinos

New promotion of Luxury Homes with 2, 3 and 4 bedrooms. It is a promotion that presents a great symmetry and harmony in its design, both in its exterior façade and in its interiors. Perfectly equipped homes, with fitted kitchens, air conditioning with Airzone type segmentation, fan heater, motorized blinds, etc. CHARACTERISTICS: HOUSEHOLDS. In the proposed layouts, the lounges and terraces are located on the south façade, with the most pleasant views and best orientation. In addition, the living room, dining room and kitchen area are constituted in a single nucleus, with large covered and open terraces. COMMON ZONES: - Multifunctional saline treatment pool, with a beach-type entrance, an area with hammocks in the water and a 25-meter swimming lane. - Children's outdoor area. - Outdoor Fitness Area. - Txoco area equipped with kitchen and BBQ - Landscaped areas. - Parcel mailbox. - Urbanization with video surveillance circuit. - Opening doors with magnetic master key. - Vehicle access with door opening by license plate reading.