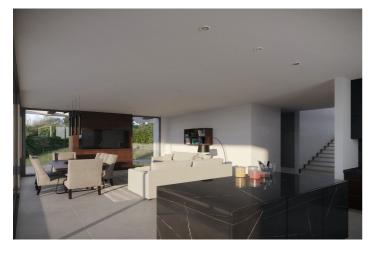

## Costa del Sol, Estepona

This villa is a modern turnkey villa project situated on a plot of 570 m2 with 0.35% max build capacity. The property has been designed to maximum features including infinity swimming pool with chill-out area, Cinema/Entertainment Room, Cellar, Open Plan Living & Dining Room, panoramic sea views, underground basement with space for 2 cars plus car port for 2 additional cars. Street parking, panoramic lift from basement to Solarium on which you find Jacuzzi, chill-out with ethanol fire burner on the solarium and gym with panoramic views.