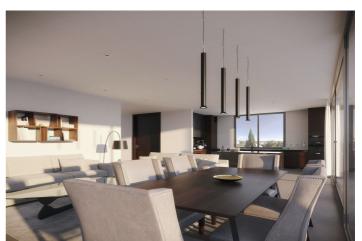

## Costa del Sol, Estepona

This villa is a modern turnkey villa project situated on a plot of 570 m2 with 0.35% max build capacity. The property has been designed to maximum features including infinity swimming pool with chill-out area, Cinema/Entertainment Room, Cellar, Open Plan Living & Dining Room, panoramic sea views, underground basement with space for 2 cars plus car port for 2 additional cars. Street parking, panoramic lift from basement to Solarium on which you find Jacuzzi, chill-out with ethanol fire burner on the solarium and gym with panoramic views.