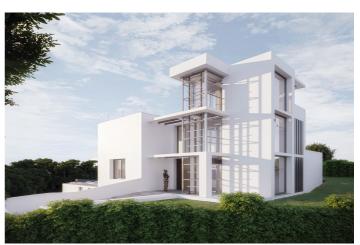

## Detached Villa for sale in Estepona, Estepona

1,400,000€

Reference: R4778128 Bedrooms: 4 Bathrooms: 3 Plot Size: 570m<sup>2</sup> Build Size: 325m<sup>2</sup> Terrace: 125m<sup>2</sup> - 27m<sup>2</sup>

## Costa del Sol, Estepona

This villa is a modern turnkey villa project situated on a plot of 570 m2 with 0.35% max build capacity. The property has been designed to maximum features including infinity swimming pool with chill-out area, Cinema/Entertainment Room, Cellar, Open Plan Living & Dining Room, panoramic sea views, underground basement with space for 2 cars plus car port for 2 additional cars. Street parking, panoramic lift from basement to Solarium on which you find Jacuzzi, chill-out with ethanol fire burner on the solarium and gym with panoramic views.