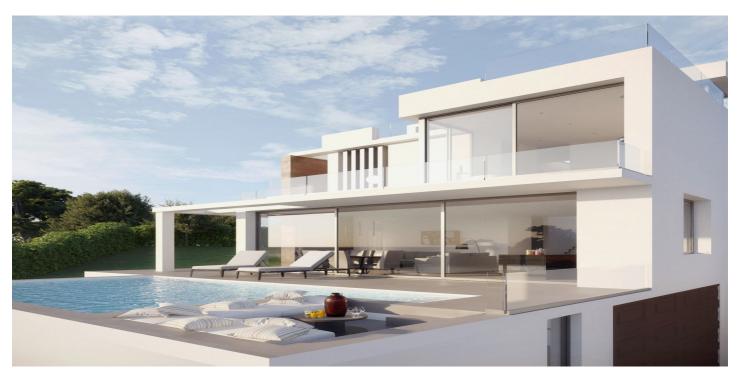

## Detached Villa for sale in Estepona, Estepona

1,400,000€

Reference: R4778128 Bedrooms: 4 Bathrooms: 3 Plot Size: 570m<sup>2</sup> Build Size: 325m<sup>2</sup> Terrace: 125m<sup>2</sup> - 27m<sup>2</sup>

## Costa del Sol, Estepona

This villa is a modern turnkey villa project situated on a plot of 570 m2 with 0.35% max build capacity. The property has been designed to maximum features including infinity swimming pool with chill-out area, Cinema/Entertainment Room, Cellar, Open Plan Living & Dining Room, panoramic sea views, underground basement with space for 2 cars plus car port for 2 additional cars. Street parking, panoramic lift from basement to Solarium on which you find Jacuzzi, chill-out with ethanol fire burner on the solarium and gym with panoramic views.