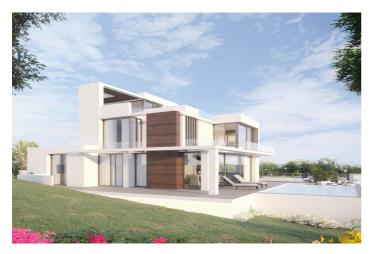

## Detached Villa for sale in Estepona, Estepona

1,400,000€

Reference: R4778128 Bedrooms: 4 Bathrooms: 3 Plot Size: 570m<sup>2</sup> Build Size: 325m<sup>2</sup> Terrace: 125m<sup>2</sup> - 27m<sup>2</sup>

## Costa del Sol, Estepona

This villa is a modern turnkey villa project situated on a plot of 570 m2 with 0.35% max build capacity. The property has been designed to maximum features including infinity swimming pool with chill-out area, Cinema/Entertainment Room, Cellar, Open Plan Living & Dining Room, panoramic sea views, underground basement with space for 2 cars plus car port for 2 additional cars. Street parking, panoramic lift from basement to Solarium on which you find Jacuzzi, chill-out with ethanol fire burner on the solarium and gym with panoramic views.