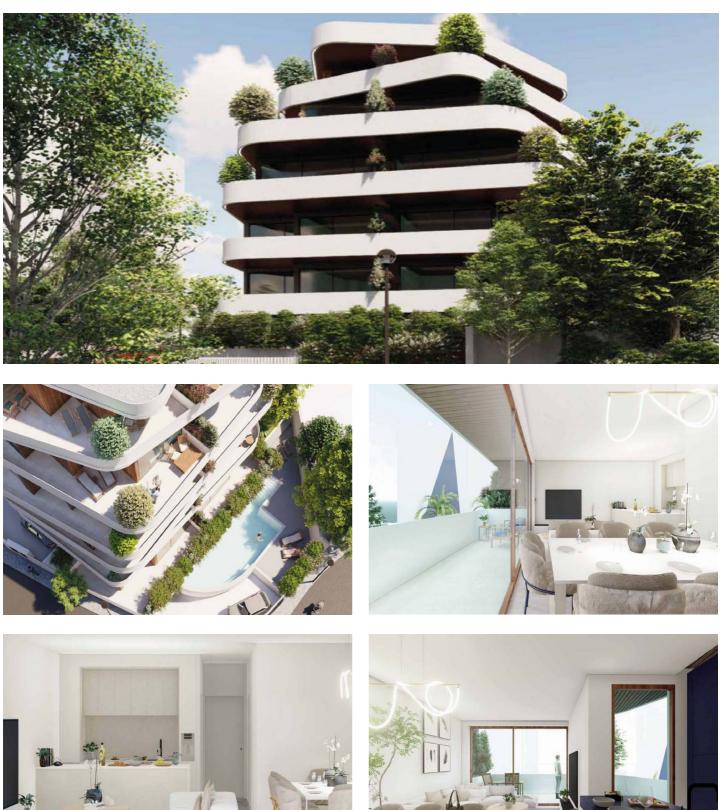

## Costa del Sol, Benalmádena

THE DEVELOPMENT HAS BEEN COMPLETED The development enjoys a privileged location, situated in a perfect enclave, 100 metres from the beach, where you can enjoy the privileged surroundings of the beach and promenade, with a varied local gastronomic offer and endless possibilities for leisure, culture and services. The homes have been designed with light and space in mind. The windows open from floor to ceiling to blur the indoor-outdoor line, unifying living rooms and terraces into a single space. The kitchens have a modern and functional design, with ample storage space. The homes have terraces and stunning sea views.

#### **Features:**

Features Private Terrace Storage Room Fitted Wardrobes Fiber Optic Views Sea

Pool Communal Parking Communal **Orientation** South

Setting Close To Sea Close To Marina Kitchen Kitchen-Lounge Category New Development Climate Control Cold A/C Hot A/C