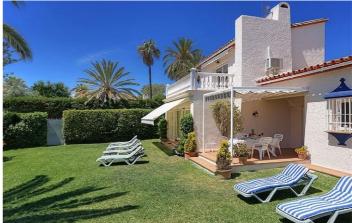

## Costa del Sol, Artola

Available for Sale!

4 bed villa in Artola close to Marbesa.

Located on the beach side this property is split across two levels. On the first level you have a large kitchen leading on to very open plan lounge with access to the terrace and private garden. This level has three bedrooms with one being en suite and a guest bathroom.

The second level has a master bedroom with en suite bathroom and private terrace.

Also included is a private garden, private parking for two or three cars

Located very close to A7 and about a 15 minute walk to the beach and bars of Marbesa, the property is furnished.

## **Features:**

| Features         | Climate Control  | Views     |
|------------------|------------------|-----------|
| Covered Terrace  | Air Conditioning | Sea       |
| Near Transport   | Fireplace        | Garden    |
| Private Terrace  |                  | Forest    |
| Satellite TV     |                  | Street    |
| Storage Room     |                  |           |
| Ensuite Bathroom |                  |           |
| Marble Flooring  |                  |           |
| Double Glazing   |                  |           |
| Fitted Wardrobes |                  |           |
| WiFi             |                  |           |
| Utility Room     |                  |           |
| Setting          | Condition        | Furniture |
| Beachside        | Good             | Optional  |
| Close To Golf    |                  |           |
| Close To Sea     |                  |           |
| Close To Shops   |                  |           |
| Kitchen          | Garden           | Parking   |
| Fully Fitted     | Private          | Private   |
|                  |                  |           |