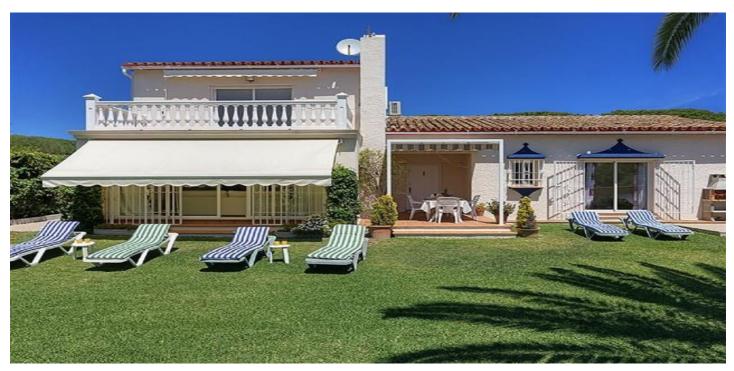

## Costa del Sol, Artola

Available for Sale!

4 bed villa in Artola close to Marbesa.

Located on the beach side this property is split across two levels. On the first level you have a large kitchen leading on to very open plan lounge with access to the terrace and private garden. This level has three bedrooms with one being en suite and a guest bathroom.

The second level has a master bedroom with en suite bathroom and private terrace.

Also included is a private garden, private parking for two or three cars

Located very close to A7 and about a 15 minute walk to the beach and bars of Marbesa, the property is furnished.

## **Features:**

| Features         | Climate Control  | Views     |
|------------------|------------------|-----------|
| Covered Terrace  | Air Conditioning | Sea       |
| Near Transport   | Fireplace        | Garden    |
| Private Terrace  |                  | Forest    |
| Satellite TV     |                  | Street    |
| Storage Room     |                  |           |
| Ensuite Bathroom |                  |           |
| Marble Flooring  |                  |           |
| Double Glazing   |                  |           |
| Fitted Wardrobes |                  |           |
| WiFi             |                  |           |
| Utility Room     |                  |           |
| Setting          | Condition        | Furniture |
| Beachside        | Good             | Optional  |
| Close To Golf    |                  |           |
| Close To Sea     |                  |           |
| Close To Shops   |                  |           |
| Kitchen          | Garden           | Parking   |
| Fully Fitted     | Private          | Private   |
|                  |                  |           |