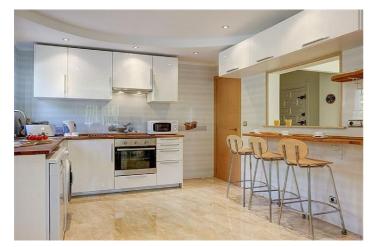

## Costa del Sol, Artola

Available for Sale!

4 bed villa in Artola close to Marbesa.

Located on the beach side this property is split across two levels. On the first level you have a large kitchen leading on to very open plan lounge with access to the terrace and private garden. This level has three bedrooms with one being en suite and a guest bathroom.

## **Features:**

| Features         | Climate Control  | Views     |
|------------------|------------------|-----------|
| Covered Terrace  | Air Conditioning | Sea       |
| Near Transport   | Fireplace        | Garden    |
| Private Terrace  |                  | Forest    |
| Satellite TV     |                  | Street    |
| Storage Room     |                  |           |
| Ensuite Bathroom |                  |           |
| Marble Flooring  |                  |           |
| Double Glazing   |                  |           |
| Fitted Wardrobes |                  |           |
| WiFi             |                  |           |
| Utility Room     |                  |           |
| Setting          | Condition        | Furniture |
| Beachside        | Good             | Optional  |
| Close To Golf    |                  |           |
| Close To Sea     |                  |           |
| Close To Shops   |                  |           |
| Kitchen          | Garden           | Parking   |
| Fully Fitted     | Private          | Private   |
|                  |                  |           |