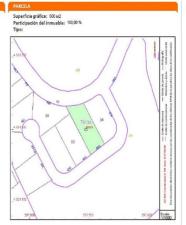

# Residential Plot for sale in Sotogrande, Sotogrande

Reference: R4968007 Plot Size: 500m<sup>2</sup>

| DATOS DESCRIPTIVOS DEL INMUEBLE                  |  |
|--------------------------------------------------|--|
| Localización:                                    |  |
| UR INVESPANIA [TR] 45[B] N2-2 Suelo PARCELA 45-2 |  |
| 11360 SAN ROQUE [CÁDIZ]                          |  |
| clase: URBANO                                    |  |
| Uso principal: Suelo sin edif.                   |  |
| Superficie construida:                           |  |
| Año construcción:                                |  |

Key Features:

Urban plots with residential zoning Ready for construction with fencing, geotechnical, and topographic studies completed Water, electricity, and sewer connections in place Quiet area with high revaluation potential A rare opportunity to build your dream home in a prime location. Contact us for more details!