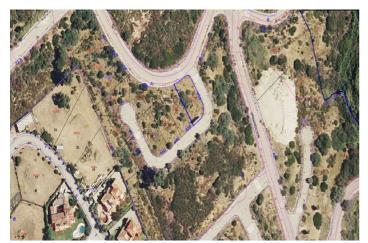

# Residential Plot for sale in Sotogrande, Sotogrande

Reference: R4968007 Plot Size: 500m<sup>2</sup>

| DATOS DESCRIPTIVOS DEL INMUEBLE                  |  |
|--------------------------------------------------|--|
| Localización:                                    |  |
| UR INVESPANIA [TR] 45[B] N2-2 Suelo PARCELA 45-2 |  |
| 11360 SAN ROQUE [CÁDIZ]                          |  |
| clase: URBANO                                    |  |
| Uso principal: Suelo sin edif.                   |  |
| Superficie construida:                           |  |
| Año construcción:                                |  |

#### Exclusive Plots for Sale in Invespania area

Residential plots available, each 500m<sup>2</sup>, ideal for building independent villas of up to 150m<sup>2</sup>. Located just 15 minutes' walk from Cala Sardina beach and 5 minutes' drive from Sotogrande Marina, these plots offer breathtaking views and excellent investment potential.

Key Features:

Urban plots with residential zoning Ready for construction with fencing, geotechnical, and topographic studies completed Water, electricity, and sewer connections in place Quiet area with high revaluation potential A rare opportunity to build your dream home in a prime location. Contact us for more details!