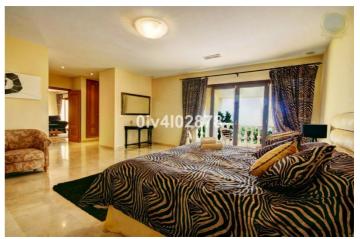

## Costa del Sol, Benalmadena Pueblo

Special opportunity to acquire a very large property with separate outbuildings and very generous grounds, all within close proximity to the charming Pueblo of Benalmádena. Fitted with champagne marble finish and underfloor heating, facilitated by solar panels. On entering the grounds of the villa, one cant help but notice the established gardens and trees along with the charming outdoor areas surrounded by lovely views to country and sea. On entering the main house on ground floor there is a hall, which leads to large lounge-diner (access to terrace), formal independent dining room (access to terrace), cloakroom, independent kitchen (access to large patio/utility area, tv room, 2 bedrooms (one en suite and both with access to terrace). On upper floor, most bedrooms have access to main terrace. Very large main bedroom suite with lounge ,shower/bathroom, walk in wardrobe area, and sauna. Three further bedrooms, all with en suite bathrooms.