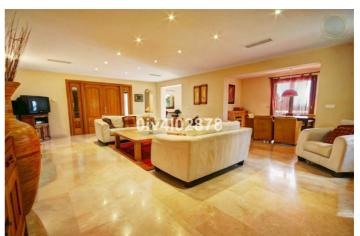

## Costa del Sol, Benalmadena Pueblo

Special opportunity to acquire a very large property with separate outbuildings and very generous grounds, all within close proximity to the charming Pueblo of Benalmádena. Fitted with champagne marble finish and underfloor heating, facilitated by solar panels. On entering the grounds of the villa, one cant help but notice the established gardens and trees along with the charming outdoor areas surrounded by lovely views to country and sea. On entering the main house on ground floor there is a hall, which leads to large lounge-diner (access to terrace), formal independent dining room (access to terrace), cloakroom, independent kitchen (access to large patio/utility area, tv room, 2 bedrooms (one en suite and both with access to terrace). On upper floor, most bedrooms have access to main terrace. Very large main bedroom suite with lounge ,shower/bathroom, walk in wardrobe area, and sauna. Three further bedrooms, all with en suite bathrooms.