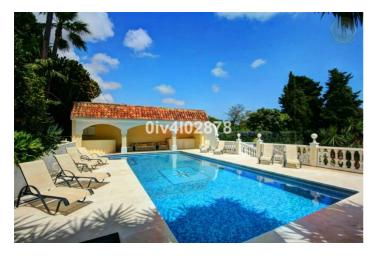

Outbuilding No1 : 3 bedroom independent house with 2 bathrooms, Outbuilding No2: independent 1 bed unit with bathroom. In addition there is an independent garage with storage room, a large swimming pool of 64m2, with adjacent porche area of 31m2. Further to this there are large grounds upon which there