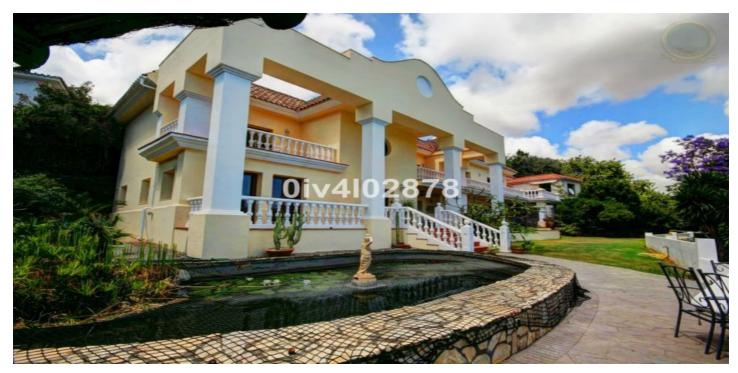

## Detached Villa for sale in Benalmadena Pueblo, Benalmádena

3,000,000 €

Reference: R2139857 Bedrooms: 10 Bathrooms: 10 Plot Size: 2,780m<sup>2</sup> Build Size: 658m<sup>2</sup> Terrace: 100m<sup>2</sup>

## Costa del Sol, Benalmadena Pueblo

Special opportunity to acquire a very large property with separate outbuildings and very generous grounds, all within close proximity to the charming Pueblo of Benalmádena. Fitted with champagne marble finish and underfloor heating, facilitated by solar panels. On entering the grounds of the villa, one cant help but notice the established gardens and trees along with the charming outdoor areas surrounded by lovely views to country and sea. On entering the main house on ground floor there is a hall, which leads to large lounge-diner (access to terrace), formal independent dining room (access to terrace), cloakroom, independent kitchen (access to large patio/utility area, tv room, 2 bedrooms (one en suite and both with access to terrace). On upper floor, most bedrooms have access to main terrace. Very large main bedroom suite with lounge ,shower/bathroom, walk in wardrobe area, and sauna. Three further bedrooms, all with en suite bathrooms.