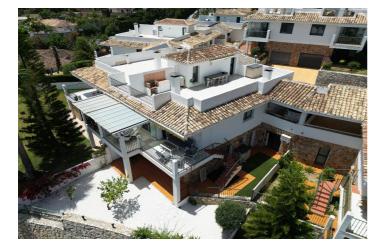

## Costa del Sol, Benalmádena

Semi detached townhouse close to the center of Benalmadena. A carport next to the main entrance. On the main floor are the kitchen, bedroom with en-suite bathroom, lounge-dining with access to a covered terrace that is partly glaze in and a guest toilet. Very good sea views from this level. On the upper floor is the solarium with even better sea views and a BBQ area. On the lower level are two bedrooms that share a bathroom and a very large bedroom with en-suite bathroom. Laundry room. The bedrooms on the lower leven all have access to the garden/terrace.