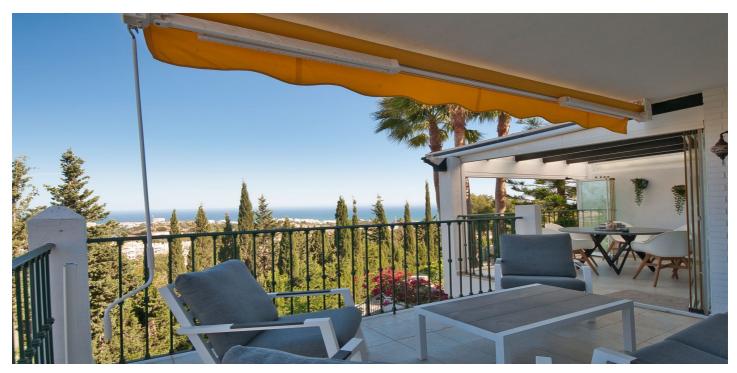

## Costa del Sol, Benalmádena

Semi detached townhouse close to the center of Benalmadena. A carport next to the main entrance. On the main floor are the kitchen, bedroom with en-suite bathroom, lounge-dining with access to a covered terrace that is partly glaze in and a guest toilet. Very good sea views from this level. On the upper floor is the solarium with even better sea views and a BBQ area. On the lower level are two bedrooms that share a bathroom and a very large bedroom with en-suite bathroom. Laundry room. The bedrooms on the lower leven all have access to the garden/terrace.

## **Features:**

FeaturesOrientationClimate ControlCovered TerraceSouth EastAir Conditioning

Private Terrace Storage Room Ensuite Bathroom Double Glazing Fitted Wardrobes

Solarium
Utility Room
Barbeque
Fiber Optic