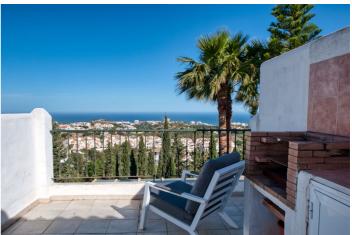

## Costa del Sol, Benalmádena

Semi detached townhouse close to the center of Benalmadena. A carport next to the main entrance. On the main floor are the kitchen, bedroom with en-suite bathroom, lounge-dining with access to a covered terrace that is partly glaze in and a guest toilet. Very good sea views from this level. On the upper floor is the solarium with even better sea views and a BBQ area. On the lower level are two bedrooms that share a bathroom and a very large bedroom with en-suite bathroom. Laundry room. The bedrooms on the lower leven all have access to the garden/terrace.

## **Features:**

FeaturesOrientationClimate ControlCovered TerraceSouth EastAir Conditioning

Private Terrace Storage Room Ensuite Bathroom Double Glazing Fitted Wardrobes

Solarium
Utility Room
Barbeque
Fiber Optic