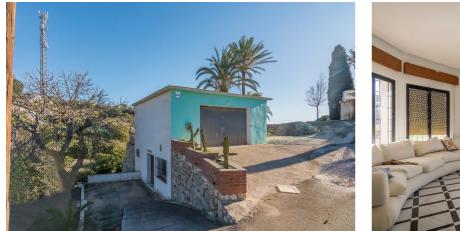

Separated from the house we find a guest house with a constructed area of 83m<sup>2</sup> that is distributed over 2 floors connected by an internal staircase. On the lower floor there is a bedroom and a bathroom; on the upper floor there is a living room and the kitchen.

Finally, the third building with an area of 89 m<sup>2</sup> consists of two levels, one for guest accommodation with a living room, a bedroom and a bathroom, and the upper floor is a garage.

Due to its privacy, incredible views and immense possibilities this is a unique property that is worth visiting.