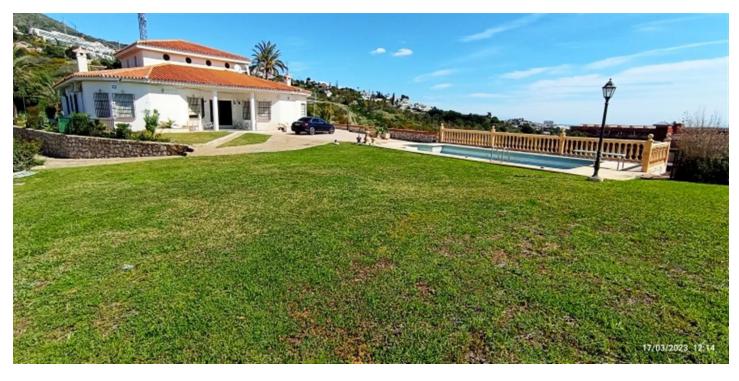

#### Costa del Sol, Benalmadena Costa

WE PRESENT THE UNIQUE VILLA JAZMIN, WITH ITS EXCELLENT LOCATION AND THE BEST VIEWS

We find this exclusive property, on a large plot of 9,085 M<sup>2</sup>, with fantastic mountain and sea views and large beautifully landscaped areas with a private pool.

On the plot there are 3 duly registered buildings.

The main house has 412m<sup>2</sup> built on one level, currently divided into two large living rooms with fireplaces, a large double-height central recreation room, 4 bedrooms, 4 bathrooms (2 of them en suite), a toilet, and a large kitchen with a utility room with access to the terrace and barbecue area.

**Pool** Private