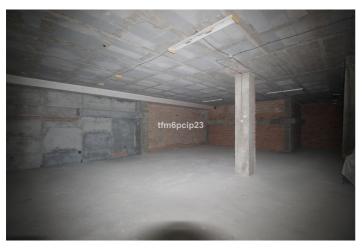

## Costa del Sol, Estepona

COMMERCIAL PREMISES HUERTA NUEVA ESTEPONA

- \* Large premises distributed over two floors. The ground floor with access from the street has 76m2 from which there is access by a staircase to the basement with an area of 115m2. It also has the exclusive right to use the community patio.
- \* It is located a few steps from the Church El Carmen and the park. The area has a high density of resident population and great commercial activity. The seafront and promenada is just a 5-minute walk away.
- \* Some ideas of what could be done: music rehearsal space business, law firm, agency, gym, veterinary clinic, private medical center...