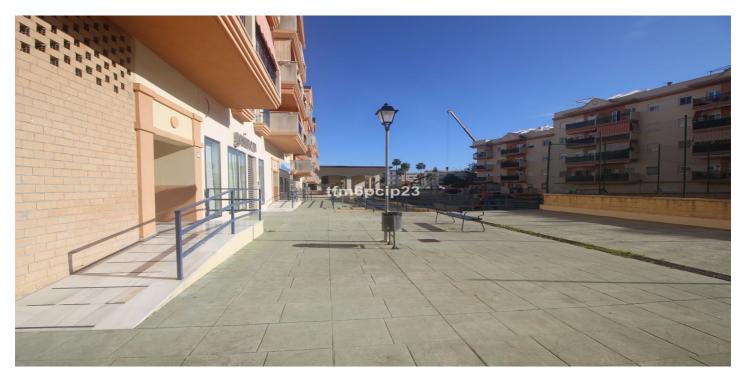

## Costa del Sol, Estepona

COMMERCIAL PREMISES HUERTA NUEVA ESTEPONA

- \* Large premises distributed over two floors. The ground floor with access from the street has 76m2 from which there is access by a staircase to the basement with an area of 115m2. It also has the exclusive right to use the community patio.
- \* It is located a few steps from the Church El Carmen and the park. The area has a high density of resident population and great commercial activity. The seafront and promenada is just a 5-minute walk away.
- \* Some ideas of what could be done: music rehearsal space business, law firm, agency, gym, veterinary clinic, private medical center...

Commercial Premises, Estepona, Costa del Sol. Built 191 m<sup>2</sup>.

Setting: Town, Close To Port, Close To Shops, Close To Sea, Close To Schools.

Orientation : South West. Condition : New Construction.