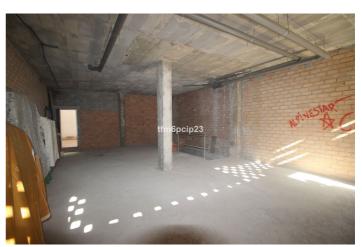

## Costa del Sol, Estepona

COMMERCIAL PREMISES HUERTA NUEVA ESTEPONA

- \* Large premises distributed over two floors. The ground floor with access from the street has 76m2 from which there is access by a staircase to the basement with an area of 115m2. It also has the exclusive right to use the community patio.
- \* It is located a few steps from the Church El Carmen and the park. The area has a high density of resident population and great commercial activity. The seafront and promenada is just a 5-minute walk away.
- \* Some ideas of what could be done: music rehearsal space business, law firm, agency, gym, veterinary clinic, private medical center...