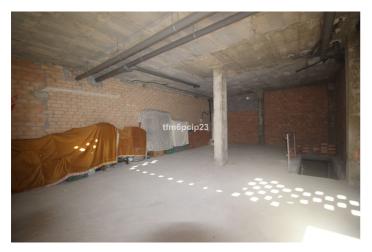

## Costa del Sol, Estepona

COMMERCIAL PREMISES HUERTA NUEVA ESTEPONA

- \* Large premises distributed over two floors. The ground floor with access from the street has 76m2 from which there is access by a staircase to the basement with an area of 115m2. It also has the exclusive right to use the community patio.
- \* It is located a few steps from the Church El Carmen and the park. The area has a high density of resident population and great commercial activity. The seafront and promenada is just a 5-minute walk away.
- \* Some ideas of what could be done: music rehearsal space business, law firm, agency, gym, veterinary clinic, private medical center...