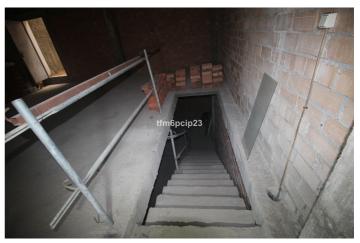

## Costa del Sol, Estepona

COMMERCIAL PREMISES HUERTA NUEVA ESTEPONA

- \* Large premises distributed over two floors. The ground floor with access from the street has 76m2 from which there is access by a staircase to the basement with an area of 115m2. It also has the exclusive right to use the community patio.
- \* It is located a few steps from the Church El Carmen and the park. The area has a high density of resident population and great commercial activity. The seafront and promenada is just a 5-minute walk away.
- \* Some ideas of what could be done: music rehearsal space business, law firm, agency, gym, veterinary clinic, private medical center...