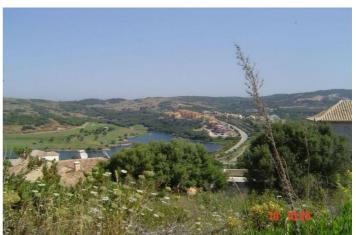

## Costa del Sol, Sotogrande

Magnificent plot in the area with the best views of Sotogrande, with a private street and automated access for 4 plots. Ready to build, with topography project completed. Plot, Sotogrande, Costa del Sol. Garden/Plot 1750 m².

Setting: Close To Golf, Close To Schools, Urbanisation.

Orientation : South.
Condition : Excellent.
Pool : Room For Pool.

Views : Sea, Mountain, Golf.

Garden: Private.

Security: Gated Complex, 24 Hour Security.