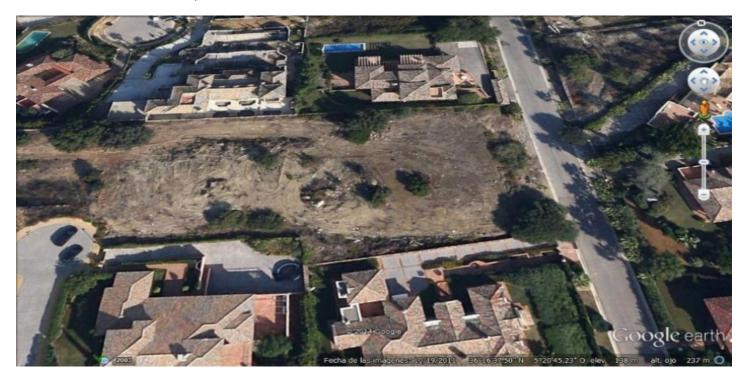

## Residential Plot for sale in Sotogrande, Sotogrande

525,000€

Reference: R4225114 Plot Size: 1,750m<sup>2</sup> Build Size: 648m<sup>2</sup>

## Costa del Sol, Sotogrande

Magnificent plot in the area with the best views of Sotogrande, with a private street and automated access for 4 plots. Ready to build, with topography project completed. Plot, Sotogrande, Costa del Sol. Garden/Plot 1750 m².