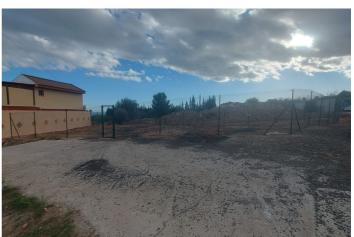

## Costa del Sol, El Pinillo

Last urban land for multifamily housing in the area. Land of 480 sqm and 1,220 sqm of buildable roof.

Magnificent location with sea views, located in an area of full expansion and good communication (project of exit to the nearby highway). This land is classified with the Closed Block ordinance, it can be divided into parcels with a minimum area of 120 sqm and a maximum occupancy of 100 on all floors, being able to build attached single-family or multifamily blocks. The maximum height and number of floors are regulated according to the width of the road to which the facade building faces.

Taking into account the great expansion of this area in recent years, with all services around, privileged views, and a few minutes from the beach and the city center, this land is undoubtedly a very interesting product for developers and investors. For more information and access to the urban planning sheet of this plot, do not hesitate to contact us!