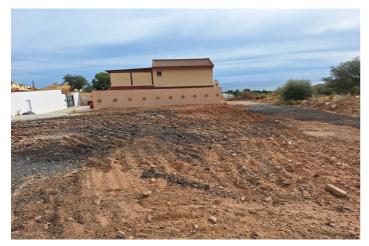

## Costa del Sol, El Pinillo

Last urban land for multifamily housing in the area. Land of 480 sqm and 1,220 sqm of buildable roof.

Magnificent location with sea views, located in an area of full expansion and good communication (project of exit to the nearby highway). This land is classified with the Closed Block ordinance, it can be divided into parcels with a minimum area of 120 sqm and a maximum occupancy of 100 on all floors, being able to build attached single-family or multifamily blocks. The maximum height and number of floors are regulated according to the width of the road to which the facade building faces.

Taking into account the great expansion of this area in recent years, with all services around, privileged views, and a few minutes from the beach and the city center, this land is undoubtedly a very interesting product for developers and investors. For more information and access to the urban planning sheet of this plot, do not hesitate to contact us!