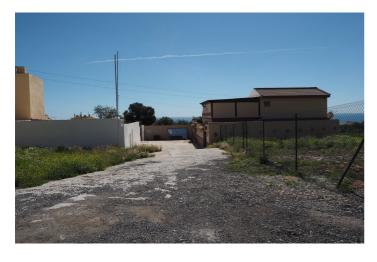

## Costa del Sol, El Pinillo

Last urban land for multifamily housing in the area. Land of 480 sqm and 1,220 sqm of buildable roof.

Magnificent location with sea views, located in an area of full expansion and good communication (project of exit to the nearby highway). This land is classified with the Closed Block ordinance, it can be divided into parcels with a minimum area of 120 sqm and a maximum occupancy of 100 on all floors, being able to build attached single-family or multifamily blocks. The maximum height and number of floors are regulated according to the width of the road to which the facade building faces.

Taking into account the great expansion of this area in recent years, with all services around, privileged views, and a few minutes from the beach and the city center, this land is undoubtedly a very interesting product for developers and investors. For more information and access to the urban planning sheet of this plot, do not hesitate to contact us!