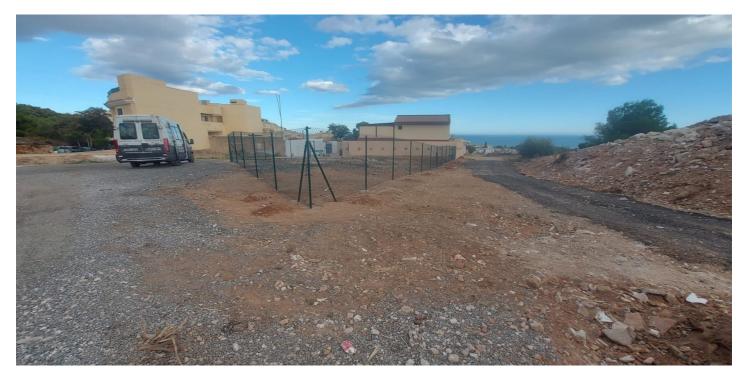

## Costa del Sol, El Pinillo

Last urban land for multifamily housing in the area. Land of 480 sqm and 1,220 sqm of buildable roof.

Magnificent location with sea views, located in an area of full expansion and good communication (project of exit to the nearby highway). This land is classified with the Closed Block ordinance, it can be divided into parcels with a minimum area of 120 sqm and a maximum occupancy of 100 on all floors, being able to build attached single-family or multifamily blocks. The maximum height and number of floors are regulated according to the width of the road to which the facade building faces.

Taking into account the great expansion of this area in recent years, with all services around, privileged views, and a few minutes from the beach and the city center, this land is undoubtedly a very interesting product for developers and investors. For more information and access to the urban planning sheet of this plot, do not hesitate to contact us!